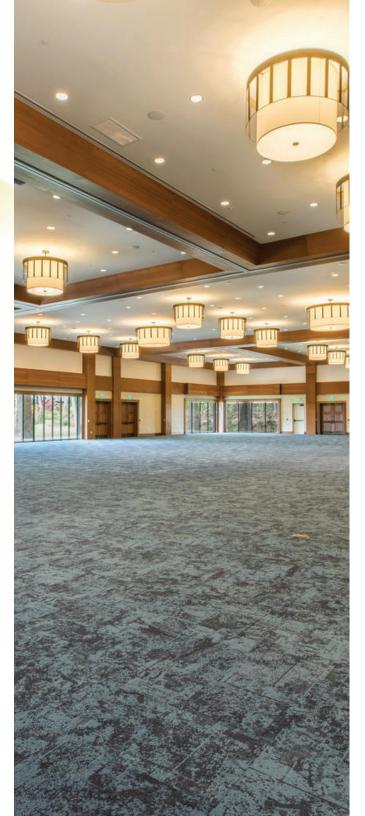

## GRAND BALLROOM: 12,000 SQ FT

- Koloa Grand ballroom is divisible by three-Napali, Poipu, & Waimea rooms
- Napali & Waimea rooms both break out into three separate rooms each – Napali A, B, & C as well as Waimea A, B, & C
- Meeting planner suite which can also be used as a speaker ready room
- 2,500 sq ft of pre-function lanai
- 17' ceiling clearance