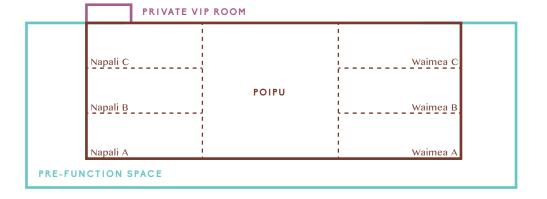

## GRAND BALLROOM: 12,000 SQ FT

- Koloa Grand ballroom is divisible by three-Napali, Poipu, & Waimea rooms
- Napali & Waimea rooms both break out into three separate rooms each – Napali A, B, & C as well as Waimea A, B, & C
- Meeting planner suite which can also be used as a speaker ready room
- 2,500 sq ft of pre-function lanai
- 17' ceiling clearance